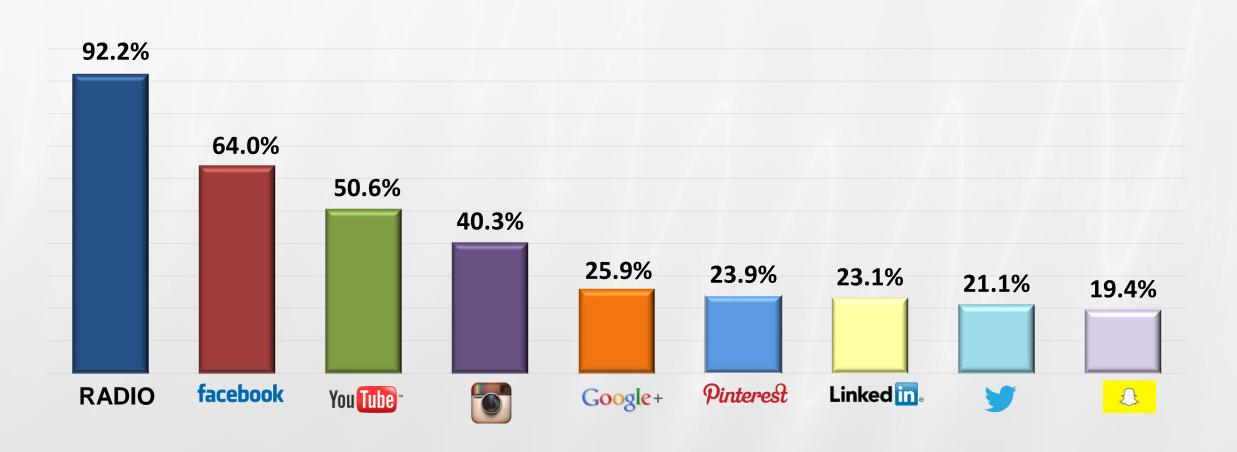

## MORE ADULTS 18+ WHO HAVE GARDENED OR DONE LAWN CARE LISTEN TO RADIO IN A <u>WEEK</u> THAN VISIT THESE SOCIAL NETWORKING SITES IN A <u>MONTH</u>