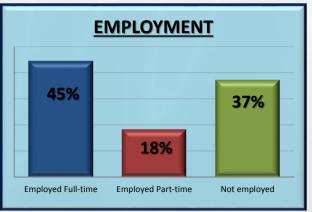

### SOUTHERN CALIFORNIA RADIO AND LAWN & GARDEN

**A Compelling Partnership for Growth** 



### **DEMOGRAPHICS**

#### Activity done past 12 months: garden/lawn care

5,057,770 Adults 18+ have gardened or done lawn care in the past 12 months

















# Consumers in Los Angeles Metro spend over \$415 million annually in Nursery and Garden Centers



## LOS ANGELES ADULTS SPEND THE MOST MONEY AT NURSERY & GARDEN CENTERS IN THE SPRING

| Months           | Sales Projections | % Of Annual |
|------------------|-------------------|-------------|
| January          | \$14,975,000      | 3.6%        |
| February         | \$15,391,000      | 3.7%        |
| March            | \$29,949,000      | 7.2%        |
| April            | \$48,251,000      | 11.6%       |
| May              | \$71,129,000      | 17.1%       |
| June             | \$46,172,000      | 11.1%       |
| July             | \$34,941,000      | 8.4%        |
| August           | \$29,117,000      | 7.0%        |
| September        | \$31,613,000      | 7.6%        |
| O