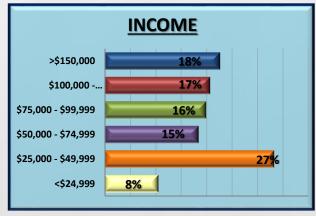

### SOUTHERN CALIFORNIA RADIO AND LAWN & GARDEN

**A Compelling Partnership for Growth** 



### **DEMOGRAPHICS**

#### Activity done past 12 months: garden/lawn care

5,057,770 Adults 18+ have gardened or done lawn care in the past 12 months

















# Consumers in Los Angeles Metro spend over \$415 million annually in Nursery and Garden Centers



## LOS ANGELES ADULTS SPEND THE MOST MONEY AT NURSERY & GARDEN CENTERS IN THE SPRING

| Months           | Sales Projections | % Of Annual |
|------------------|-------------------|-------------|
| January          | \$14,975,000      | 3.6%        |
| February         | \$15,391,000      | 3.7%        |
| March            | \$29,949,000      | 7.2%        |
| April            | \$48,251,000      | 11.6%       |
| May              | \$71,129,000      | 17.1%       |
| June             | \$46,172,000      | 11.1%       |
| July             | \$34,941,000      | 8.4%        |
| August           | \$29,117,000      | 7.0%        |
| September        | \$31,613,000      | 7.6%        |