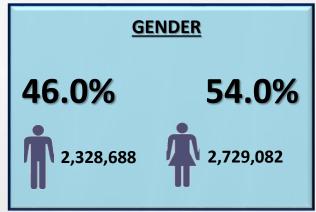

### SOUTHERN CALIFORNIA RADIO AND LAWN & GARDEN

**A Compelling Partnership for Growth** 



### **DEMOGRAPHICS**

#### Activity done past 12 months: garden/lawn care

5,057,770 Adults 18+ have gardened or done lawn care in the past 12 months

















# Consumers in Los Angeles Metro spend over \$415 million annually in Nursery and Garden Centers



## LOS ANGELES ADULTS SPEND THE MOST MONEY AT NURSERY & GARDEN CENTERS IN THE SPRING

| Months           | Sales Projections | % Of Annual |
|------------------|-------------------|-------------|
| January          | \$14,975,000      | 3.6%        |
| February         | \$15,391,000      | 3.7%        |
| March            | \$29,949,000      | 7.2%        |
| April            | \$48,251,000      | 11.6%       |
| May              | \$71,129,000      | 17.1%       |
| June             | \$46,172,000      | 11.1%       |
| July             | \$34,941,000      | 8.4%        |
| August           | \$29,117,000      | 7.0%        |
| September        | \$31,613,000      | 7.6%