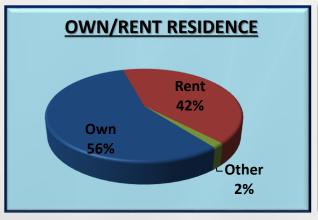

### SOUTHERN CALIFORNIA RADIO AND LAWN & GARDEN

**A Compelling Partnership for Growth** 



### **DEMOGRAPHICS**

#### Activity done past 12 months: garden/lawn care

5,057,770 Adults 18+ have gardened or done lawn care in the past 12 months

















# Consumers in Los Angeles Metro spend over \$415 million annually in Nursery and Garden Centers



## LOS ANGELES ADULTS SPEND THE MOST MONEY AT NURSERY & GARDEN CENTERS IN THE SPRING

| Months           | Sales Projections | % Of Annual |
|------------------|-------------------|-------------|
| January          | \$14,975,000      | 3.6%        |
| February         | \$15,391,000      | 3.7%        |
| March            | \$29,949,000      | 7.2%        |
| April            | \$48,251,000      | 11.6%       |
| May              | \$71,129,000      | 17.1%       |
| June             | \$46,172,000      | 11.1%       |
| July             | \$34,941,000      | 8.4%        |
| August           | \$29,117,000      | 7.0%        |
| September        | \$31,613,000      | 7.6%        |
|