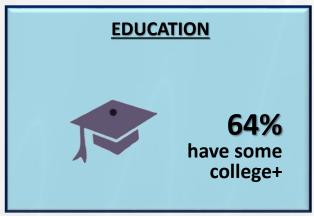

### SOUTHERN CALIFORNIA RADIO AND LAWN & GARDEN

**A Compelling Partnership for Growth** 



### **DEMOGRAPHICS**

#### Activity done past 12 months: garden/lawn care

5,057,770 Adults 18+ have gardened or done lawn care in the past 12 months

















# Consumers in Los Angeles Metro spend over \$415 million annually in Nursery and Garden Centers



## LOS ANGELES ADULTS SPEND THE MOST MONEY AT NURSERY & GARDEN CENTERS IN THE SPRING

| Months           | Sales Projections | % Of Annual |
|------------------|-------------------|-------------|
| January          | \$14,975,000      | 3.6%        |
| February         | \$15,391,000      | 3.7%        |
| March            | \$29,949,000      | 7.2%        |
| April            | \$48,251,000      | 11.6%       |
| May              | \$71,129,000      | 17.1%       |
| June             | \$46,172,000      | 11.1%       |
| July             | \$34,941,000      | 8.4%        |
| August           | \$29,117,000      | 7.0%        |
| September        | \$31,613,000      | 7.6%