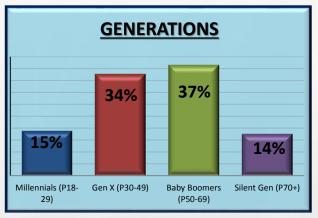

### SOUTHERN CALIFORNIA RADIO AND LAWN & GARDEN

**A Compelling Partnership for Growth** 



### **DEMOGRAPHICS**

#### Activity done past 12 months: garden/lawn care

5,057,770 Adults 18+ have gardened or done lawn care in the past 12 months

















# Consumers in Los Angeles Metro spend over \$415 million annually in Nursery and Garden Centers



## LOS ANGELES ADULTS SPEND THE MOST MONEY AT NURSERY & GARDEN CENTERS IN THE SPRING

| Months           | Sales Projections | % Of Annual |
|------------------|-------------------|-------------|
| January          | \$14,975,000      | 3.6%        |
| February         | \$15,391,000      | 3.7%        |
| March            | \$29,949,000      | 7.2%        |
| April            | \$48,251,000      | 11.6%       |
| May              | \$71,129,000      | 17.1%       |
| June             | \$46,172,000      | 11.1%       |
| July             | \$34,941,000      | 8.4%        |
| August           | \$29,117,000      | 7.0%        |
| September        | \$31,613,000      | 7.6%