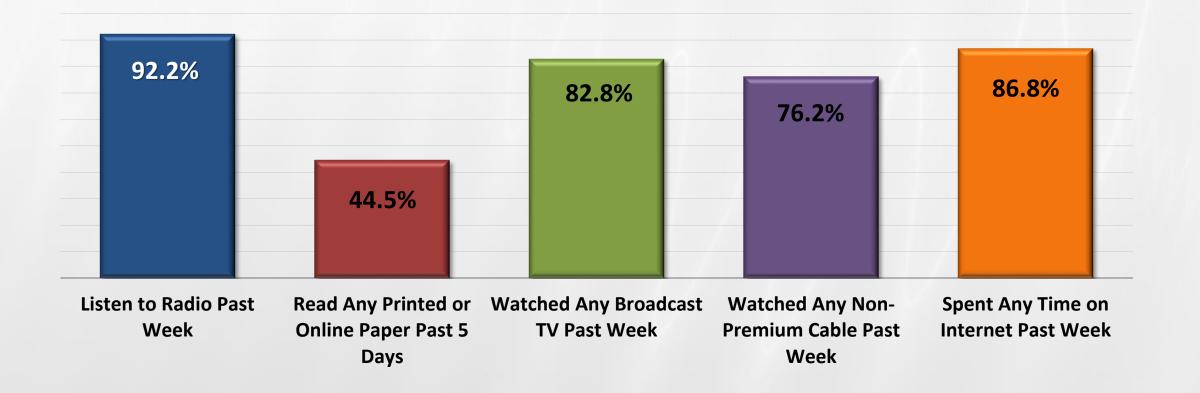

### RADIO REACHES 92.2% OF ADULTS 18+ WHO HAVE GARDENED OR DONE LAWN CARE IN THE PAST 12 MONTHS

Reach %